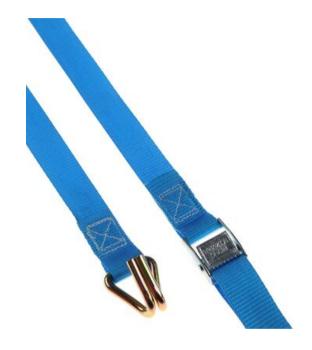

## **Product information**

The CB012 25mm cam buckle lashing has a rated break force of 600kg. It features a cast alloy cam buckle with press release, wire hook end fittings and 25mm blue high tenacity polyester webbing. This lashing is manufactured to order and can be supplied to any length.

- · Alloy press release cam buckle
- 25mm high-tenacity polyester webbing
- Claw hook end fittings
- · Manufactured to order

Marking: According to standard Standard: EN 12195-2

| Part Code | LC<br>daN | Length | Design       | Width<br>mm | Min. breaking force<br>kg | Weight<br>kg | Batch Price | Packing Qty. | Delivery time |
|-----------|-----------|--------|--------------|-------------|---------------------------|--------------|-------------|--------------|---------------|
| 26A0364   | 300       | 4      | Short part-1 | 25          | 600                       | 1.27         | -           | 1            | 1             |