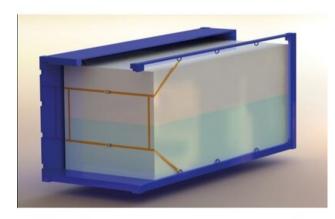

## **Product information**

Retaining net at the end of dry container loading, for blocking the pallets when the doors are opened. In standard version, composed of 2 vertical straps, height 2m40 and 2 horizontal straps of 5m. The horizontal straps are equipped with a sewn ratchet tensioner to ease the tensioning of the system. The STOP-LOAD net can be used in the event of a complete or incomplete container and made to measure to adapt to all types of loading, and high cube containers.